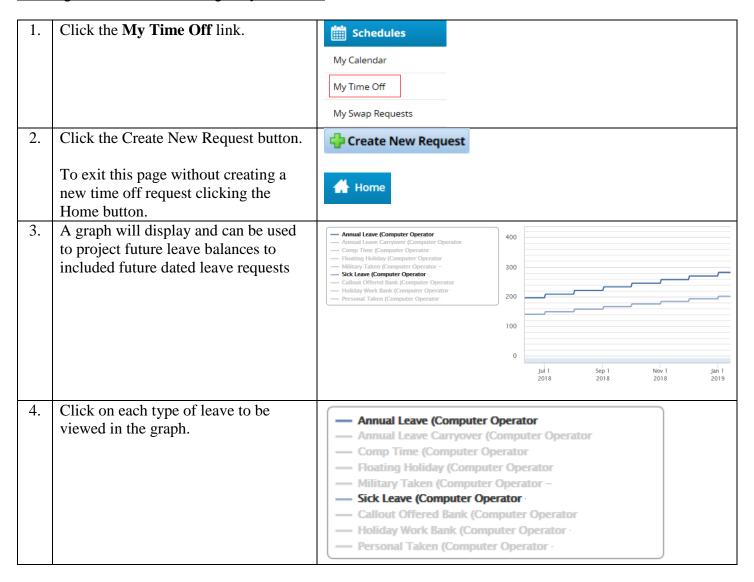

| Holiday Work Bank      | 0.00 Hours   |
|                                                                                                                                                                      | Military Taken         | 0.00 Hours   |
|                                                                                                                                                                      | Personal Taken         | 0.00 Hours   |
|                                                                                                                                                                      | Sick Leave             | 180.50 Hours |

## Viewing Leave Balances through My Time Off





## Viewing Leave Balances through My Timesheet