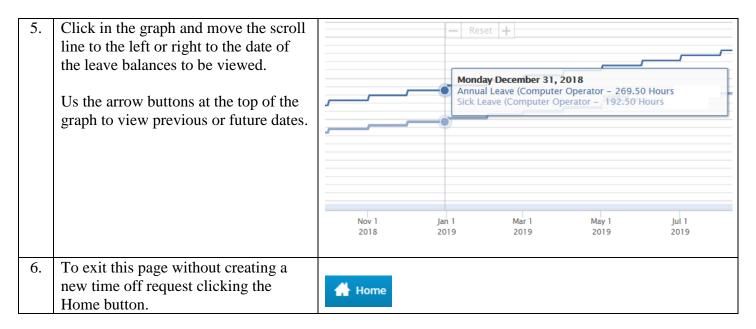

| Holiday Work Bank      | 0.00 Hours   |
|                                                                                                                                                                      | Military Taken         | 0.00 Hours   |
|                                                                                                                                                                      | Personal Taken         | 0.00 Hours   |
|                                                                                                                                                                      | Sick Leave             | 180.50 Hours |

## Viewing Leave Balances through My Time Off





## Viewing Leave Balances through My Timesheet