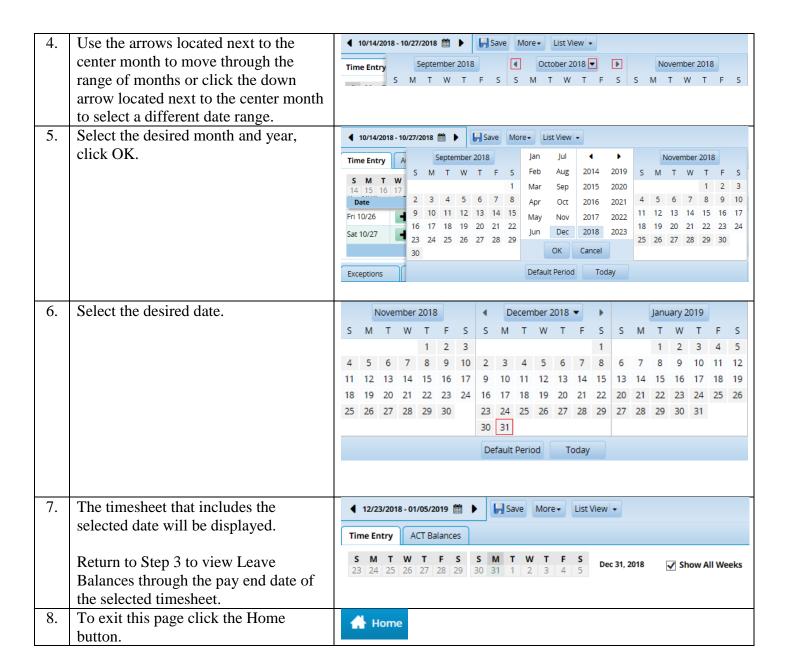

| Holiday Work Bank      | 0.00 Hours   |
|                                                                                                                                                                      | Military Taken         | 0.00 Hours   |
|                                                                                                                                                                      | Personal Taken         | 0.00 Hours   |
|                                                                                                                                                                      | Sick Leave             | 180.50 Hours |

## Viewing Leave Balances through My Time Off





## Viewing Leave Balances through My Timesheet