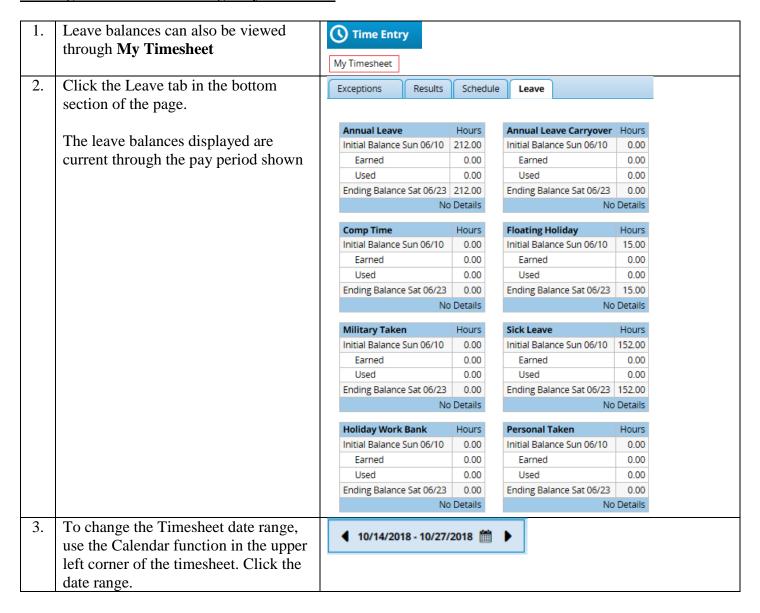

| Holiday Work Bank      | 0.00 Hours   |
|                                                                                                                                                                      | Military Taken         | 0.00 Hours   |
|                                                                                                                                                                      | Personal Taken         | 0.00 Hours   |
|                                                                                                                                                                      | Sick Leave             | 180.50 Hours |

## Viewing Leave Balances through My Time Off





## Viewing Leave Balances through My Timesheet